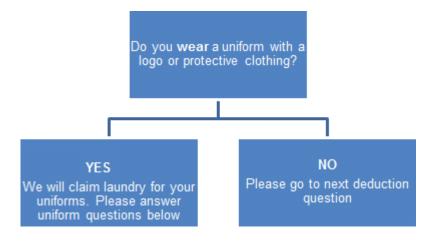

### **Work related Uniforms**

## Protective Clothing and Branded uniforms

| Did you <b>purchase</b> any branded uniforms or protective clothing? | □YES  Please continue with the below questions | □NO Go to next deduction question section please |
|----------------------------------------------------------------------|------------------------------------------------|--------------------------------------------------|
| Steel cap Boots/Protective footwear i.e., non-slip shoes             |                                                | ·                                                |
| Hi vis clothing                                                      |                                                |                                                  |
| Branded Uniforms                                                     |                                                |                                                  |
| Sunglasses/Protective Eyewear                                        |                                                |                                                  |
| Hats:                                                                |                                                |                                                  |
| Other (Please list each item separately with a description:          |                                                |                                                  |