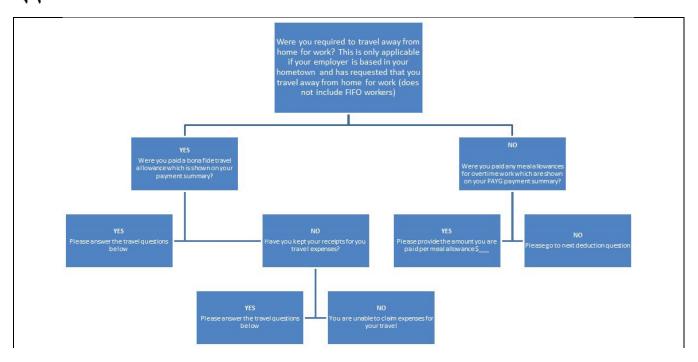

### Travelling away from home for work

### **Travel Expense Questions**

| Flight details, dates and costs                                                               |  |
|-----------------------------------------------------------------------------------------------|--|
| Taxi or public transport fares                                                                |  |
| Meals (If you were paid a meal allowance provide the amount you were paid per meal allowance) |  |
| Accommodation                                                                                 |  |
| Other                                                                                         |  |